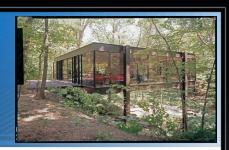

## 370 Beech St, Highland Park, IL 60035

THE BEN ROSE HOME-SITE OF THE FAMOUS MOVIE "FERRIS BUELLER'S DAY OFF", CANTILEVERED OVER THE RAVINE, THESE TWO STEEL AND GLASS BUILDINGS, WHICH CAN NEVER BE DUPLICATED, HAVE INCREDIBLE VISTAS OF THE SURROUNDING WOODS. THIS IS A UNIQUE PROPERTY DESIGNED BY A. JAMES SPEYER AND DAVID HAID, BOTH NOTABLE ARCHITECTS OF THE 20TH CENTURY. ESTATE SALE-NO DISCLOSURES! THIS IS AN AMAZING ARCHITECTURAL TREASURE.